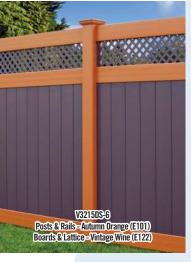

V706-4 Posts & Rails - Sahara (E107), Pickets - Federal Blue (E102)

E123

Dark Royal Blue E124

V300-6E119 Bordeaux - E119

Designer Series

Need a custom color? Give us your swatch and we'll match it! The Grand Illusions Color Spectrum<sup>™</sup> Designer Series any color. This creates limitless allows you to match color possibilities for any fence application. This is also available with Mix 'n' Match™.