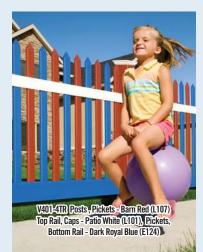

V706-4 Posts & Rails - Sahara (E107), Pickets - Federal Blue (E102)

E123

Dark Royal Blue E124

V300-6E119 Bordeaux - E119

Designer Series

Need a custom color? Give us your swatch and we'll match it! The Grand Illusions Color Spectrum<sup>™</sup> Designer Series any color. This creates limitless allows you to match color possibilities for any fence application. This is also available with Mix 'n' Match™.