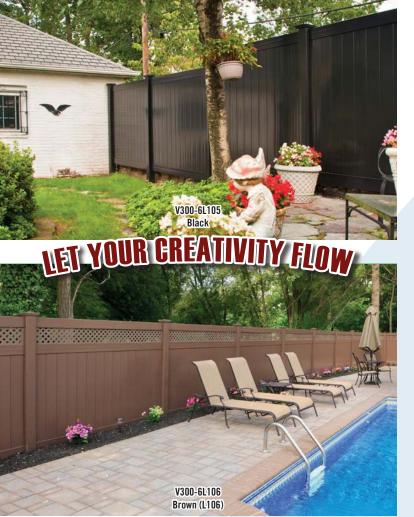

Imagine yourself painting your house tan with a plum trim and burgundy accents. Now you can Mix 'n' Match<sup>™</sup> your Illusions<sup>®</sup> Vinyl Fence with Burgundy Rails, Vintage Wine Posts and Tan Pickets. The possibilities are endless!

24 low gloss colors make up the Grand Illusions Color Spectrum<sup>™</sup> Estate Series. Chosen from many of the most popular exterior accent colors. Perfect for matching siding, shutters, trim, and a multitude of other applications. All low gloss matte finish.

V706-4 Posts & Rails - Sahara (E107), Pickets - Federal Blue (E102)

E123

Dark Royal Blue E124

V300-6E119 Bordeaux - E119

Designer Series

Need a custom color? Give us your swatch and we'll match it! The Grand Illusions Color Spectrum<sup>™</sup> Designer Series any color. This creates limitless allows you to match color possibilities for any fence application. This is also available with Mix 'n' Match™.