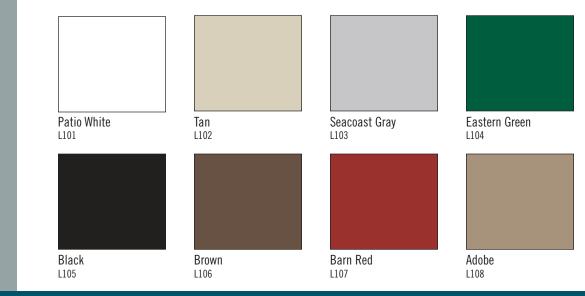

24 low gloss colors make up the Grand Illusions Color Spectrum<sup>™</sup> Estate Series. Chosen from many of the most popular exterior accent colors. Perfect for matching siding, shutters, trim, and a multitude of other applications. All low gloss matte finish.