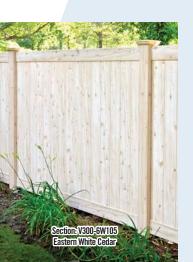

## THE MOST REALISTIC VINYL **WOODGRAIN IN THE INDUSTRY!**

With the unmatched detail of real wood and the maintenance free advantage of vinyl, you are sure to fall in love with the Grand Illusions Vinyl Woodbond<sup>™</sup> woodgrain vinyl fence. All low gloss matte finish.

Mahogany W101

COMPLETELY LIFELIKE!

V3215SQ-6 Mahogony (W101)

Walnut W103

Rosewood W104

**Eastern White Cedar** W105