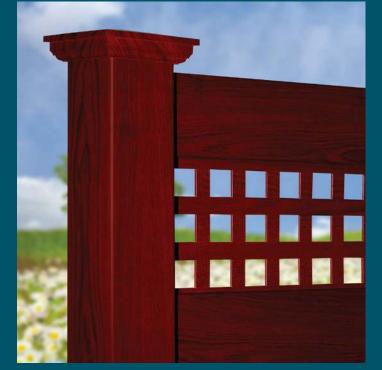

## THE MOST REALISTIC VINYL **WOODGRAIN IN THE INDUSTRY!**

With the unmatched detail of real wood and the maintenance free advantage of vinyl, you are sure to fall in love with the Grand Illusions Vinyl Woodbond<sup>™</sup> woodgrain vinyl fence. All low gloss matte finish.