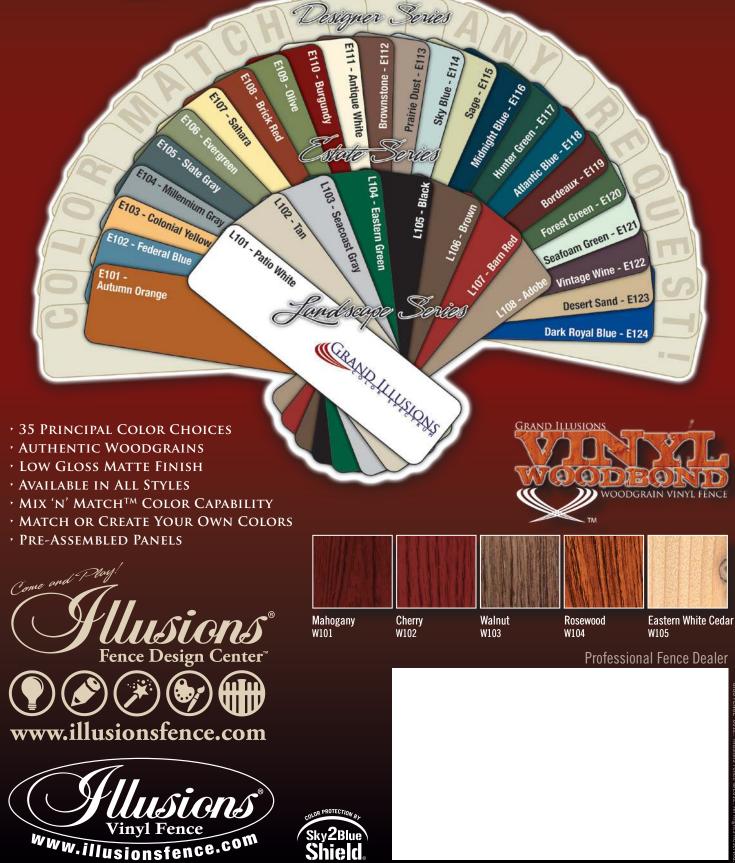

## GRANID ILLUSIONS®

**ACCUAL** 

Color and Woodgrain Vingl Fence

Designed with the sole purpose of allowing your creativity to flow, Illusions<sup>®</sup> Vinyl Fence's Grand Illusions Color Spectrum<sup>™</sup> (Patent Pending) and Grand Illusions Vinyl Woodbond<sup>™</sup> Series (Patent Pending) of color and woodgrain vinyl products are the next step in the evolution of a product. Never before has this been done with such a grand degree of choices.

With 35 principal colors, completely lifelike woodgrains, and the ability to match any color of your choosing, you now have the perfect solution for your fence, railing, or decking. Landscape, Estate, and Vinyl WoodBond™ Series all have a low gloss matte finish.

Imagine yourself painting your house tan with a plum trim and burgundy accents. Now you can Mix 'n' Match<sup>™</sup> your Illusions<sup>®</sup> Vinyl Fence with Burgundy Rails, Vintage Wine Posts and Tan Pickets. The possibilities are endless!

To really see what you are capable of, check out our Illusions Fence Design Center at www.illusionsfence.com. Grab a cup of coffee and come play! It's so easy, you'll be printing out a Grand Illusions Color Spectrum<sup>™</sup> job to give to your Illusions Fence<sup>®</sup> professional in minutes!

ndscape Series

Featuring 8 colors, the Grand Illusions Color Spectrum<sup>™</sup> Landscape Series is custom designed to match most exterior landscape applications. **All low gloss matte finish.** 

V3707-6 Posts, Caps, and Rails - Barn Red (L107), Pickets - Tan (L102)

24 low gloss colors make up the Grand Illusions Color Spectrum<sup>™</sup> Estate Series. Chosen from many of the most popular exterior accent colors. Perfect for matching siding, shutters, trim, and a multitude of other applications. All low gloss matte finish.

V706-4 Posts & Rails - Sahara (E107), Pickets - Federal Blue (E102)

E123

Dark Royal Blue E124

V300-6E119 Bordeaux - E119

Designer Series

Need a custom color? Give us your swatch and we'll match it! The Grand Illusions Color Spectrum<sup>™</sup> Designer Series any color. This creates limitless allows you to match color possibilities for any fence application. This is also available with Mix 'n' Match™.

## THE MOST REALISTIC VINYL **WOODGRAIN IN THE INDUSTRY!**

With the unmatched detail of real wood and the maintenance free advantage of vinyl, you are sure to fall in love with the Grand Illusions Vinyl Woodbond<sup>™</sup> woodgrain vinyl fence. All low gloss matte finish.

Mahogany W101

COMPLETELY LIFELIKE!

V3215SQ-6 Mahogony (W101)

Walnut W103

Rosewood W104

**Eastern White Cedar** W105