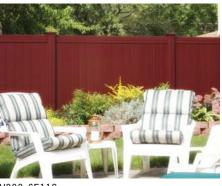

ndscape Series

Featuring 8 colors, the Grand Illusions Color Spectrum<sup>™</sup> Landscape Series is custom designed to match most exterior landscape applications. **All low gloss matte finish.** 

V3707-6 Posts, Caps, and Rails - Barn Red (L107), Pickets - Tan (L102)