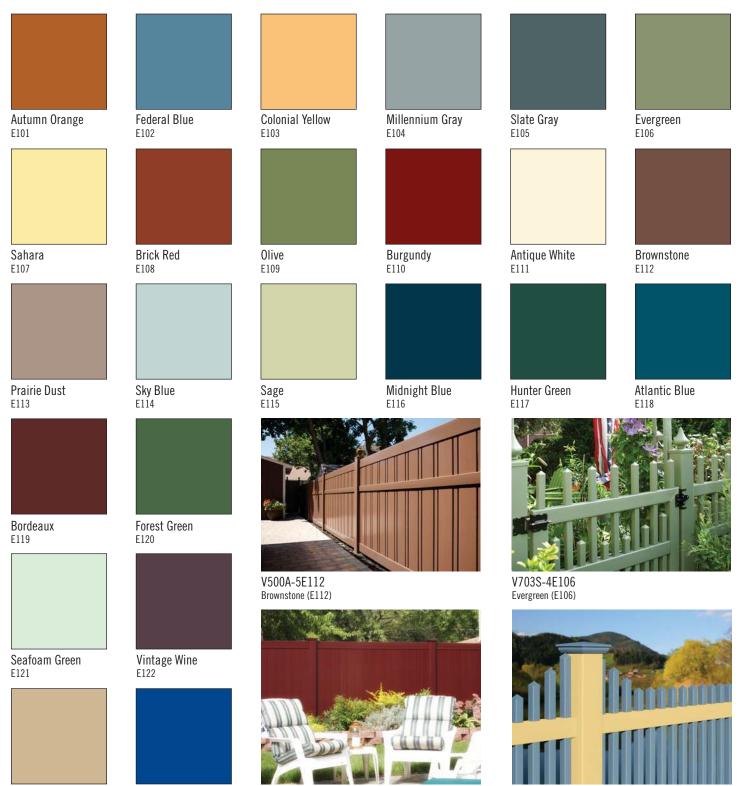

V706-4 Posts & Rails - Sahara (E107), Pickets - Federal Blue (E102)

E123

Dark Royal Blue E124

V300-6E119 Bordeaux - E119

Designer Series

Need a custom color? Give us your swatch and we'll match it! The Grand Illusions Color Spectrum<sup>™</sup> Designer Series any color. This creates limitless allows you to match color possibilities for any fence application. This is also available with Mix 'n' Match™.