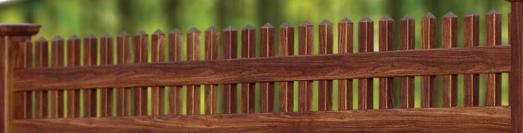

## THE MOST REALISTIC VINYL **WOODGRAIN IN THE INDUSTRY!**

With the unmatched detail of real wood and the maintenance free advantage of vinyl, you are sure to fall in love with the Grand Illusions Vinyl Woodbond<sup>™</sup> woodgrain vinyl fence. All low gloss matte finish.

Mahogany W101

COMPLETELY LIFELIKE!

V3215SQ-6 Mahogony (W101)

Walnut W103

Rosewood W104

**Eastern White Cedar** W105