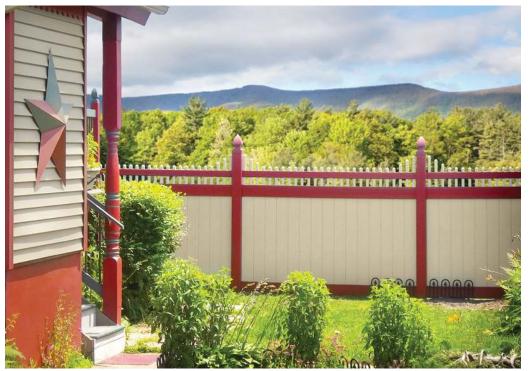

ndscape Series

Featuring 8 colors, the Grand Illusions Color Spectrum<sup>™</sup> Landscape Series is custom designed to match most exterior landscape applications. **All low gloss matte finish.** 

V3707-6 Posts, Caps, and Rails - Barn Red (L107), Pickets - Tan (L102)