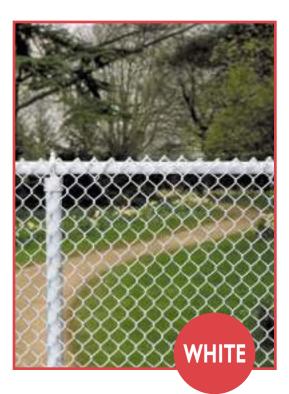

### Quality & Features make the difference!

The **System21**™ Fence System is available in your choice of green, black, white and brown. Our exclusive coating process bonds a tough resilient protective layer over extra heavy guage steel pipe, fittings & wire, giving the entire system an attractive finish with an extended durability that will last for many years.