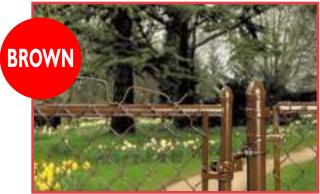

### Quality & Features make the difference!

The **System21**™ Fence System is available in your choice of green, black, white and brown. Our exclusive coating process bonds a tough resilient protective layer over extra heavy guage steel pipe, fittings & wire, giving the entire system an attractive finish with an extended durability that will last for many years.