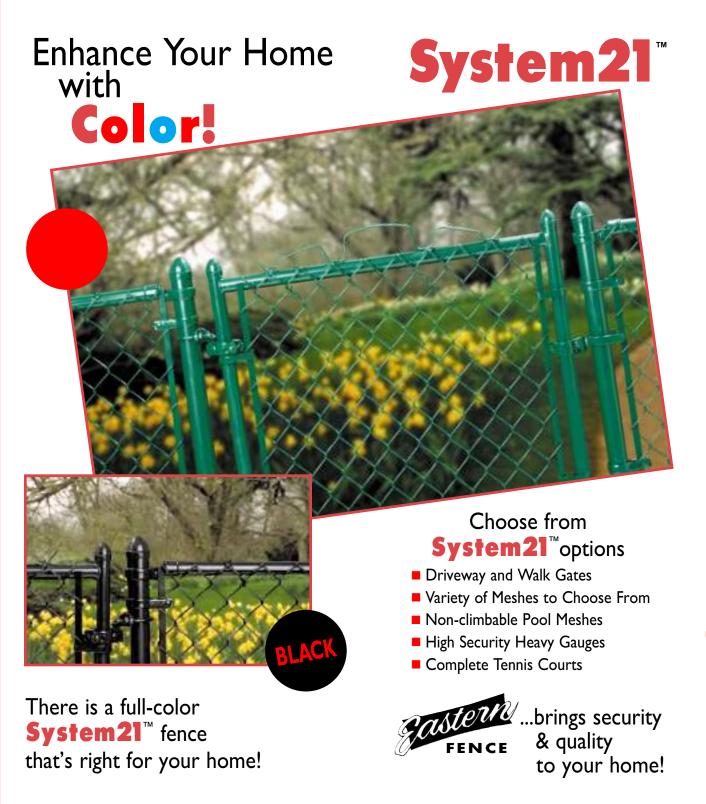

The full color fence system that's right for your home

## System21<sup>™</sup>

the full color fence system that's right for your home!

### Quality & Features make the difference!

The **System21**™ Fence System is available in your choice of green, black, white and brown. Our exclusive coating process bonds a tough resilient protective layer over extra heavy guage steel pipe, fittings & wire, giving the entire system an attractive finish with an extended durability that will last for many years.