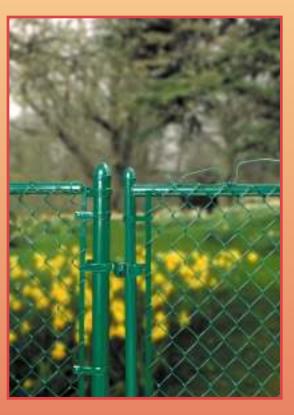

System21<sup>™</sup> fence.

So durable, it's earned the **System21**™ 12 year warranty.

### Quality & Features make the difference!

The **System21**™ Fence System is available in your choice of green, black, white and brown. Our exclusive coating process bonds a tough resilient protective layer over extra heavy guage steel pipe, fittings & wire, giving the entire system an attractive finish with an extended durability that will last for many years.